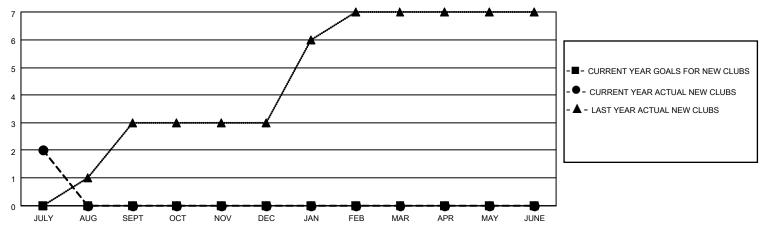

### GOALS AND ACTUAL NEW CLUBS CUMULATIVE

## District 301A2

| Clubs         |               |             |               | Members               |                        |                         |                                                    |  |
|---------------|---------------|-------------|---------------|-----------------------|------------------------|-------------------------|----------------------------------------------------|--|
|               | RESULTS FOR   | R 2020-2021 |               | RESULTS FOR 2020-2021 |                        |                         |                                                    |  |
| QUARTER       | NEW CLUB GOAL | NEW CLUBS   | DROPPED CLUBS | QUARTER MEMI          | BER GROWTH NET<br>GOAL | MEMBER GROWTH<br>ACTUAL | DROPPED<br>MEMBERS ACTUAL<br>(including transfers) |  |
| JULY/AUG/SEPT | 0             | 2           | 0             | JULY/AUG/SEPT         | 0                      | 84                      | 122                                                |  |
| OCT/NOV/DEC   | 0             | 0           | 0             | OCT/NOV/DEC           | 0                      | 0                       | 0                                                  |  |
| JAN/FEB/MAR   | 0             | 0           | 0             | JAN/FEB/MAR           | 0                      | 0                       | 0                                                  |  |
| APR/MAY/JUNE  | 0             | 0           | 0             | APR/MAY/JUNE          | 0                      | 0                       | 0                                                  |  |