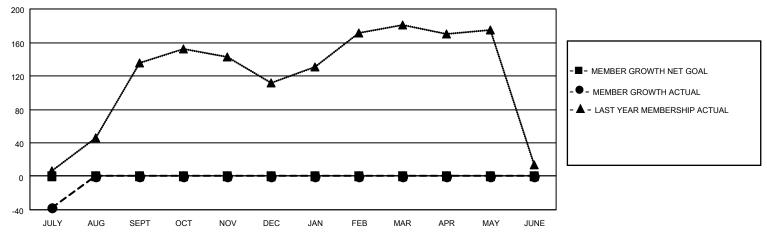

#### GOALS AND ACTUAL MEMBERS CUMULATIVE

| DROPPED CLUBS: 0           |     | 16 CLUBS OF 86 ADDED 1 OR MORE<br>NEW MEMBERS | GENDER DISTRIBUTION        |                |     |
|----------------------------|-----|-----------------------------------------------|----------------------------|----------------|-----|
|                            |     |                                               | MALE                       | 1,431 (50.93%) |     |
|                            |     |                                               | FEMALE                     | 1,379 (49.07%) |     |
| DROPPED MEMBERS            |     |                                               |                            |                |     |
| DECEASED                   | 4   | CLICK HERE FOR CUMULATIVE                     | TOTAL FAMILY UNIT MEMBERS  |                | 794 |
| CLUB CANCELLED 0 OTHER 118 |     | MEMBERSHIP DATA                               | FAMILY MEMBERS PAYING HALF |                | 400 |
|                            |     |                                               |                            |                | 460 |
| TOTAL                      | 122 |                                               |                            |                |     |

## District 301A2

| Clubs         |               |             |               | Members               |                        |                         |                                                    |  |
|---------------|---------------|-------------|---------------|-----------------------|------------------------|-------------------------|----------------------------------------------------|--|
|               | RESULTS FOR   | R 2020-2021 |               | RESULTS FOR 2020-2021 |                        |                         |                                                    |  |
| QUARTER       | NEW CLUB GOAL | NEW CLUBS   | DROPPED CLUBS | QUARTER MEMI          | BER GROWTH NET<br>GOAL | MEMBER GROWTH<br>ACTUAL | DROPPED<br>MEMBERS ACTUAL<br>(including transfers) |  |
| JULY/AUG/SEPT | 0             | 2           | 0             | JULY/AUG/SEPT         | 0                      | 84                      | 122                                                |  |
| OCT/NOV/DEC   | 0             | 0           | 0             | OCT/NOV/DEC           | 0                      | 0                       | 0                                                  |  |
| JAN/FEB/MAR   | 0             | 0           | 0             | JAN/FEB/MAR           | 0                      | 0                       | 0                                                  |  |
| APR/MAY/JUNE  | 0             | 0           | 0             | APR/MAY/JUNE          | 0                      | 0                       | 0                                                  |  |